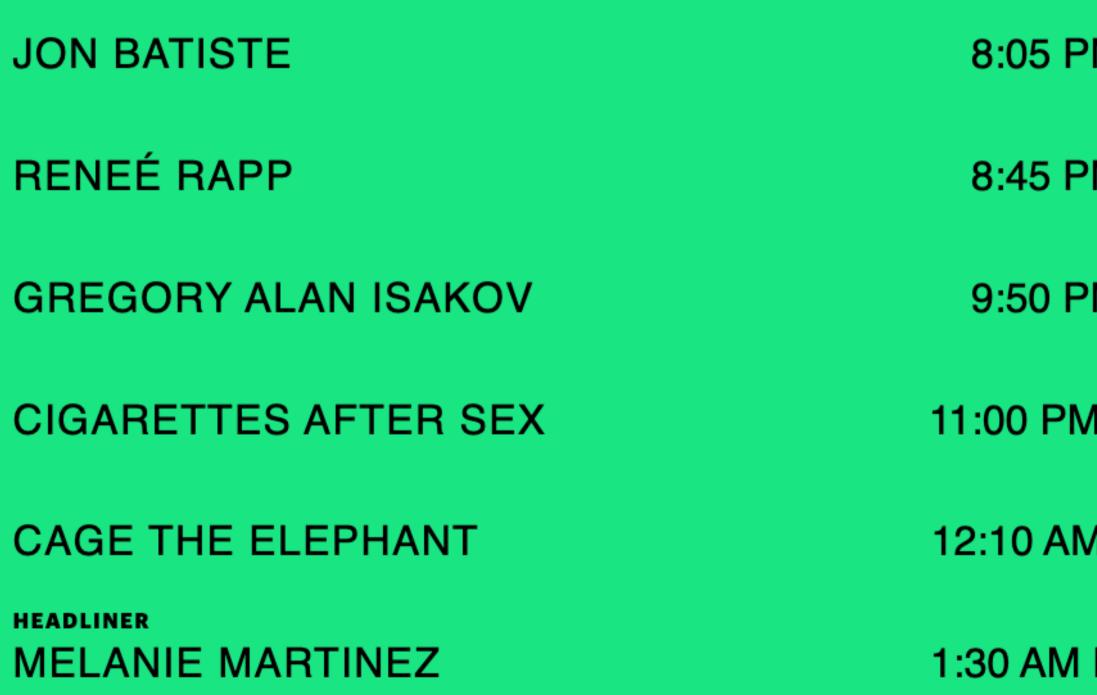

## Saturday Schedule TIME (Select Time Zone) -

- 8:05 PM ET, 7:05 PM CT, 5:05 PM PT
- 8:45 PM ET, 7:45 PM CT, 5:45 PM PT
- 9:50 PM ET, 8:50 PM CT, 6:50 PM PT
- 11:00 PM ET, 10:00 PM CT, 8:00 PM PT
- 12:10 AM ET, 11:10 PM CT, 9:10 PM PT
- 1:30 AM ET, 12:30 AM CT, 10:30 PM PT